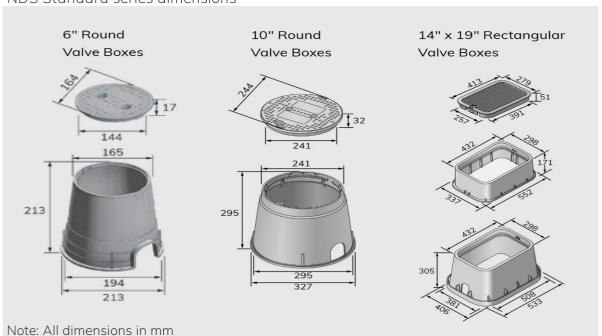

-------|--------------------------|
|         |             |                                 | Вох    | Cover | Pallet<br>quantity (pcs) |
|         | 07960200506 | 6" Round Valve Box              |        |       | 250                      |
|         | 07960200503 |                                 |        |       | 230                      |
|         | 07960300531 | 10" Round Valve Box             |        |       | 180                      |
|         | 07960200504 |                                 |        |       | 160                      |
|         | 07960300532 | 14' x 19" Rectangular Valve Box |        |       | 84                       |
|         | 07960200505 |                                 |        |       | 04                       |

## NDS Standard series dimensions