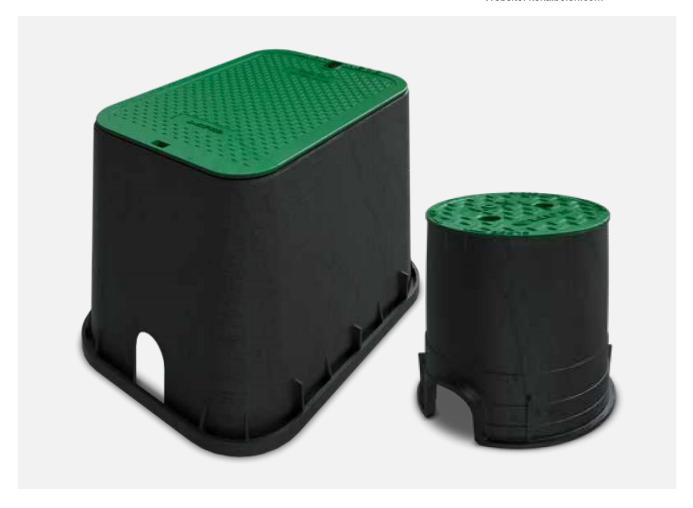

High-quality valve boxes designed for longevity.

- **A** Reinforced covers for heavy load.
- Integrated nut for bolt down capability.
- Overlapping covers prevent dirt and grass from settling in between body and cover.
- **V** UV resistance.
- The bayonet twist-on cover ensures easy removal on 6" round covers.

## **Applications**

NDS Standard Series Valve Boxes are used in residential and commercial applications. They are designed to offer years of service under most demanding conditions and have designations for irrigation control valve and reclaimed water.