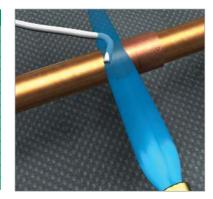

A range of copper capillary soldering and brazing fittings.

#### **Features and Benefits:**

- Available in sizes 6-54mm.
- Suitable for connecting copper tubes in accordance with EN 1057.
- Designed for soldering and brazing application with the exception of union fittings with copper tail, which cannot be brazed.
- Manufactured with copper and gunmetal which are immune to dezincification.