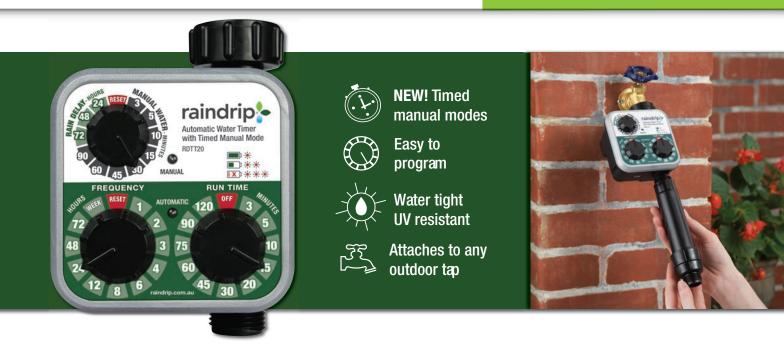

## Set-n-Flow WATER TIMER

PART NO.: RDTT20 ITEM NO.: 0837 6102 032

Raindrip's Set-n-Flow Water Timer gives you the ability to water your garden automatically! With varying run and frequency times, there is a setting to suit all your watering needs. You can even pause your watering for up to 72 hours or add an additional watering time of 90 minutes with the turn of a dial. The timer is water tight and UV resistant, easy to program and attaches to any outdoor tap.

## Watering Modes

Timed Manual Programming Temporarily override normal programming with timed rain delay or manual watering.

Timed Automatic Programming Set how often (frequency) and how long (run time) you want to water.